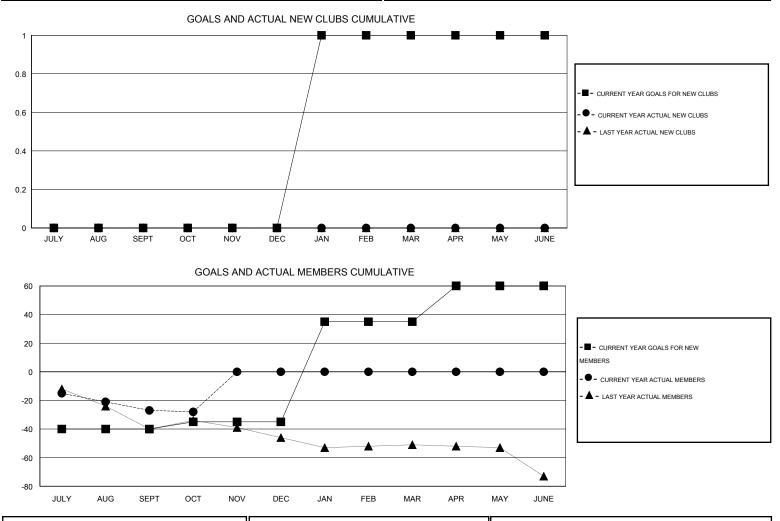

## GMT: Cindy Gregg

| GMT: Cindy Gregg LOCATION VIRGINIA |                  |                   |                  |                       |               |                    |                                     | GMT CA 1           |                  |  |
|------------------------------------|------------------|-------------------|------------------|-----------------------|---------------|--------------------|-------------------------------------|--------------------|------------------|--|
|                                    |                  | Clubs             |                  |                       | Members       |                    |                                     |                    |                  |  |
|                                    | RESU             | LTS FOR 2016-2017 |                  | RESULTS FOR 2016-2017 |               |                    |                                     |                    |                  |  |
| QUARTER                            | NEW CLUB<br>GOAL | NEW CLUBS         | DROPPED<br>CLUBS | NET<br>GAIN/LOSS      | QUARTER       | NEW MEMBER<br>GOAL | CHARTER AND<br>NEW MEMBERS<br>ADDED | DROPPED<br>MEMBERS | NET<br>GAIN/LOSS |  |
| JULY/AUG/SEPT                      | 0                | 0                 | 1                | -1                    | JULY/AUG/SEPT | -40                | 17                                  | 44                 | -27              |  |
| OCT/NOV/DEC                        | 0                | 0                 | 0                | 0                     | OCT/NOV/DEC   | 5                  | 16                                  | 17                 | -1               |  |
| JAN/FEB/MAR                        | 1                | 0                 | 0                | 0                     | JAN/FEB/MAR   | 70                 | 0                                   | 0                  | 0                |  |
| APR/MAY/JUNE                       | 0                | 0                 | 0                | 0                     | APR/MAY/JUNE  | 25                 | 0                                   | 0                  | 0                |  |